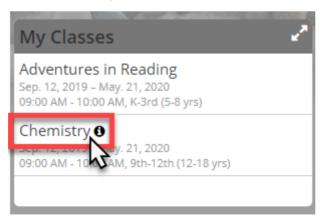

#### II. Class Home Page

A. Select the class of your choice

HSL-2020-4-2 v1

B. View the class roster by selecting >View Class Roster

## Chemistry Home Page Child: Franklin Brown

Aug 11, 2020 - May 11, 2021—Thur
Period: 00:00 AM
View Class Roster
Course Synabus

10:00 AM, 9th-12th (12-18 yrs)

C. View the course syllabus by selecting >View Course Syllabus. (This will be available only if the instructor has uploaded one to the class home page. Other Resources may be listed here including but not limited to supply list, videos, etc.)