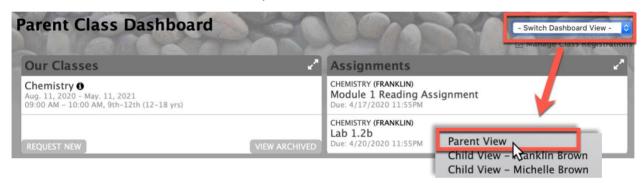

#### I. Classroom Dashboard

- A. Log onto your private home page.
- B. Select >Classes in the top navigation bar to access the classroom dashboard.

C. Select **Parent View** in the drop down.

#### II. Class Home Page

A. Select the class of your choice

HSL-2020-4-2 v1

B. View the class roster by selecting >View Class Roster