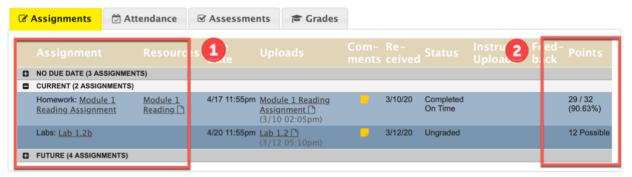

- E. View **Announcements** if your teacher has sent one to the class through email.
  - i. \*\*Note\*\* You are not able to reply to the announcements

- III. Assignments, Attendance, Assessments, & Grades Overview
  - A. On the **Assignments tab**, view all the assignments posted by the Instructor **(See 1 below)** and individual assignment grades **(See 2 below)**