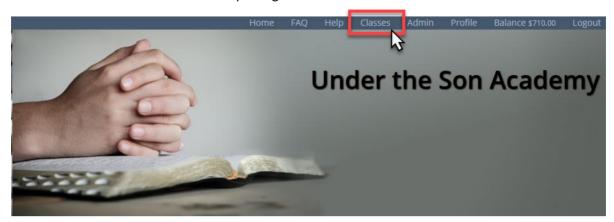

#### I. Classroom Dashboard

- A. Log onto your private home page.
- B. Select >Classes in the top navigation bar to access the classroom dashboard.

C. Select **Parent View** in the drop down.