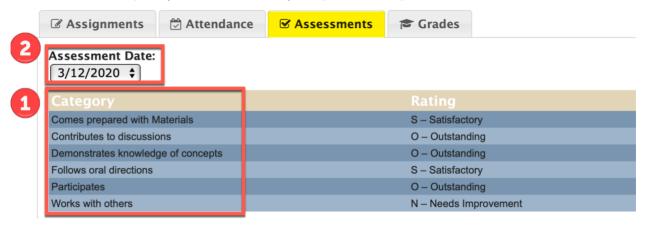

B. On the Attendance tab, view how often your child was absent/present

C. On the **Assessments tab**, view the categories that your child is being assessed on **(See 1 below)** and past Assessments reports **(See 2 below)** 