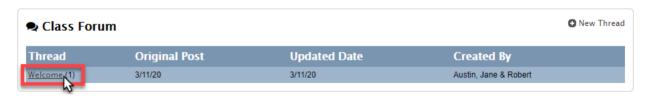

#### IV. Class Forum

A. View current threads of conversation by selecting a Thread Link

B. Add a new thread by selecting >Add Thread

HSL-2020-4-2 v1

- i. The category will auto populate to the class you're in
- ii. Add Thread Title