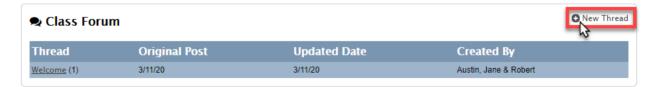

#### IV. Class Forum

A. View current threads of conversation by selecting a Thread Link

B. Add a new thread by selecting >Add Thread

HSL-2020-4-2 v1

- i. The category will auto populate to the class you're in
- ii. Add Thread Title