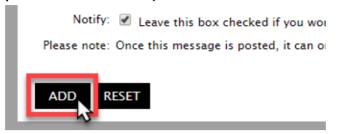

iii. Add Message in the box

HSL-2020-4-2 v1

iv. Select >Add when finished to send forum (forums will go to the instructor, parents and all students)