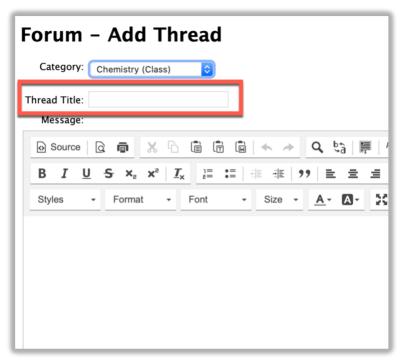

#### IV. Class Forum

A. View current threads of conversation by selecting a Thread Link

B. Add a new thread by selecting >Add Thread

HSL-2020-4-2 v1

- i. The category will auto populate to the class you're in
- ii. Add Thread Title

iii. Add Message in the box

HSL-2020-4-2 v1

iv. Select >Add when finished to send forum (forums will go to the instructor, parents and all students)