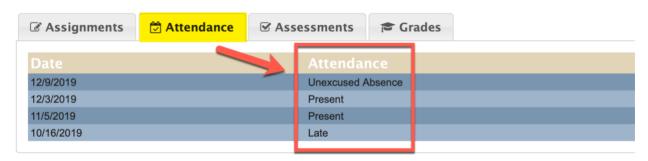

B. On the Attendance tab, view how often your child was absent/present

C. On the **Assessments tab**, view the categories that your child is being assessed on **(See 1 below)** and past Assessments reports **(See 2 below)** 