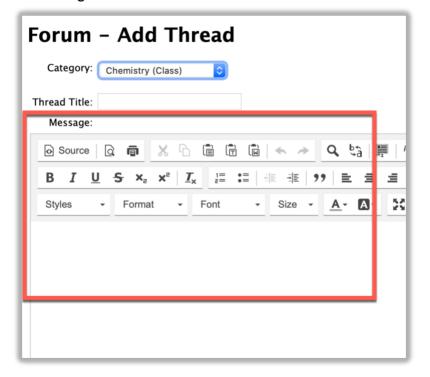

#### IV. Class Forum

A. View current threads of conversation by selecting a Thread Link

B. Add a new thread by selecting >Add Thread

HSL-2020-4-2 v1

- i. The category will auto populate to the class you're in
- ii. Add Thread Title

iii. Add Message in the box

HSL-2020-4-2 v1

iv. Select >Add when finished to send forum (forums will go to the instructor, parents and all students)