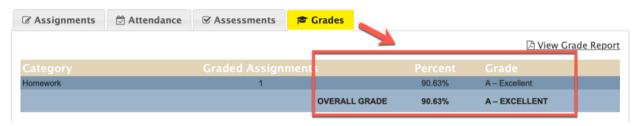

D. On the **Grades tab**, view the overall grade from each category in the class